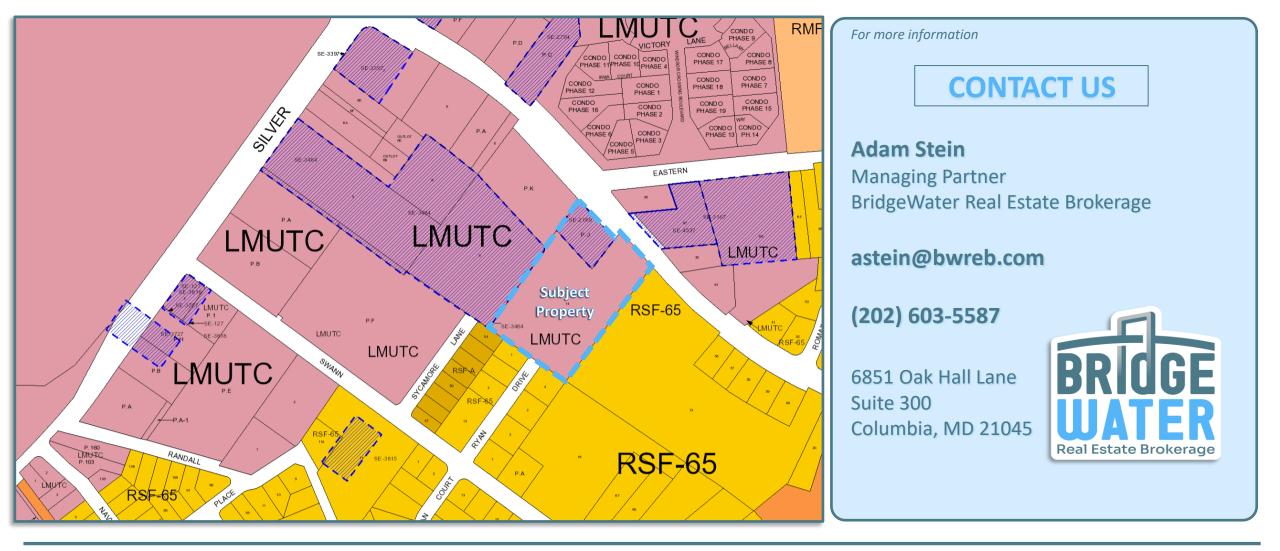

## 5001-5007 Suitland Road, Suitland, MD 20746

Adam Stein Managing Partner, <u>BridgeWater Real Estate Brokerage</u> (202) 603-5587 <u>astein@bwreb.com</u> | <u>LinkedIn</u>

## 5001-5007 Suitland Road, Suitland, MD 20746