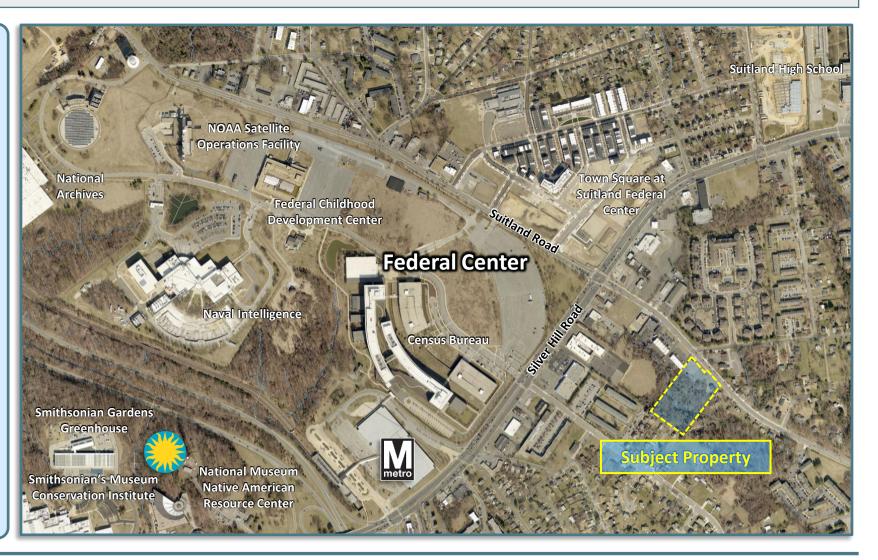

## **Special Features:**

- TIF District: may qualify for infrastructure (parking lot/garage) to be paid for by bonds and repaid through future real estate taxes
- Revitalization Tax Credits: may receive an abatement for the new increased real estate taxes on a sliding scale from 100% to 33% over a 3-year span
- Qualified Census Tract (QCT): 2023 designated
- **PILOT:** for affordable housing developments **Nearby Developments:**
- Town Square at Suitland Federal Center
- \$227M Suitland High School
- Suitland Federal Center
- Adjacent to NVR's 59-unit single family housing development which should break ground in late summer or early fall.