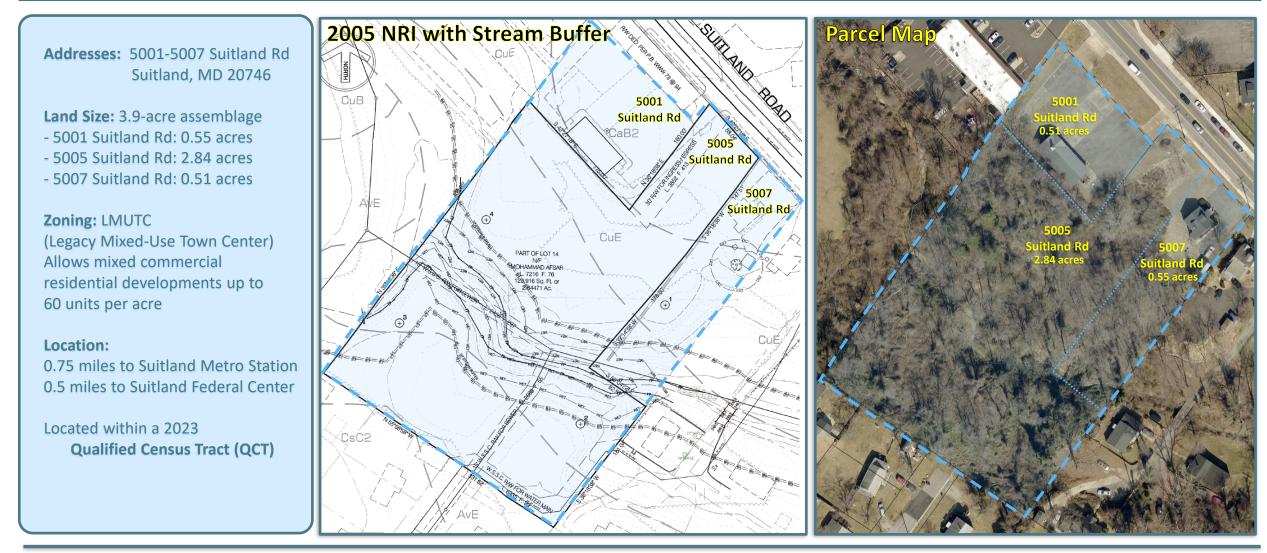

BridgeWater Real Estate Brokerage is pleased to exclusively present...

## 5001-5007 Suitland Road, Suitland, MD 20746



Adam Stein Managing Partner, <u>BridgeWater Real Estate Brokerage</u> (202) 603-5587 <u>astein@bwreb.com</u> | <u>LinkedIn</u>



## 5001-5007 Suitland Road, Suitland, MD 20746

## **Special Features:**

- TIF District: may qualify for infrastructure (parking lot/garage) to be paid for by bonds and repaid through future real estate taxes
- Revitalization Tax Credits: may receive an abatement for the new increased real estate taxes on a sliding scale from 100% to 33% over a 3-year span
- Qualified Census Tract (QCT): 2023 designated
- **PILOT:** for affordable housing developments **Nearby Developments:**
- Town Square at Suitland Federal Center
- \$227M Suitland High School
- Suitland Federal Center
- Adjacent to NVR's 59-unit single family housing development which should break ground i